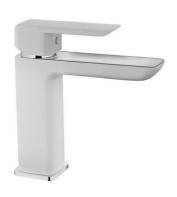

## FORMENTERA FORMENTERA CASCADE WASHBASIN MIXER WHITE

**DESCRIPTION** FORMENTERA CASCADE WASHBASIN MIXER WHITE

**LIFE STYLE** Formentera

**COLOURS** 

**REFERENCE**REF. 62331021BC
EAN. 8413509216124

## **FEATURES**

Without pop up waste Open cascade spout

1/2" flexible inlet pipes

Innovative anti-splash & water saving system device located in the cartridge

Constant optimized water consumption with a real water saving system