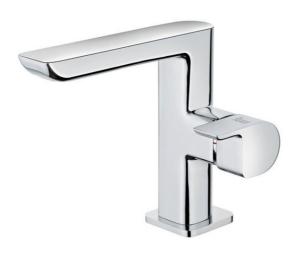

## FORMENTERA FORMENTERA CASCADE WASHBASIN MIXER

**DESCRIPTION** FORMENTERA CASCADE WASHBASIN MIXER

**LIFE STYLE** Formentera

COLOURS

REFERENCE REF. 623860210

## **FEATURES**

Without pop up waste

Cascade spout

Innovative anti-splash & water saving system device located in the cartridge

Constant optimized water consumption with a real water saving system

1/2" flexible inlet pipes Quality Certification: ACS