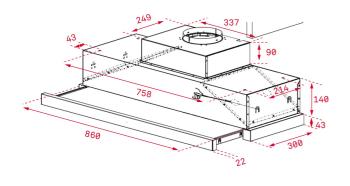

## **DIMENSIONS**

Product height (mm): 274 Product width (mm): 900 Product depth (mm): 300/490 Product length (mm):

Net weight (Kg): 9,58