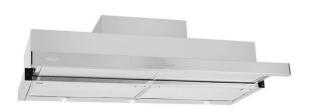

## 90cm Pull-out Hood with Finger Print Proof front panel and 2+1 speeds

3 LED lamps 4 aluminium filters Stop delay timer Fingerprint proof front panel Exchangeable Front Panel Anti-return valve included

Outlet reduction included Optional Charcoal Filter: D4C