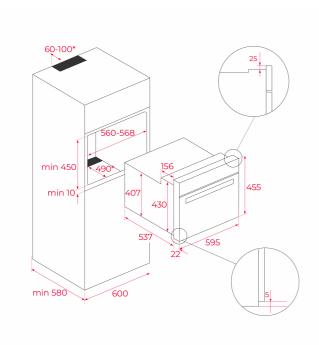

## **DIMENSIONS**

Product height (mm): 455 Product width (mm): 595 Product depth (mm): 559 Product length (mm): Net weight (Kg): 28,4