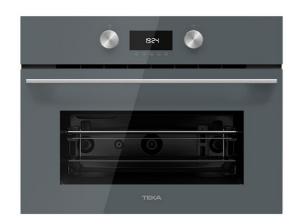

## **MLC 8440 ST**

Urban Colors Edition. Compact built-in microwave with grill and touch control, 45cm

Defrost By Time

Defrost By Weight

44L

## **FEATURES**

Urban Colors Edition
Microwave + Grill
3 cooking functions
5 power levels + 1000 W microwave power
1400 W grill
Defrost by time and weight
Touch control display with knobs
Electronic timer (Delay/Start function)
Chrome supports with 5 cooking levels
Removable double glazed door
Automatic disconnection security system
Reinforced grid

# **COLOURS**

111160004 Stone grey glass

111160003 Black glass