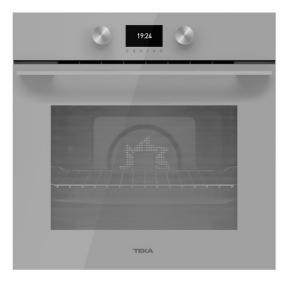

#### MAESTRO HLB 8600 SM

A+ Multifunction-Surround Temp. oven with 20 recipes

70L

Plus Extension Telescopic Guide

HydroClean SoftClose

SurroundTemp

REFERENCE

REF: 111000013

### **FEATURES**

Urban Colors Edition Multifunction SurroundTemp oven 12 cooking functions Automatic HydroClean system Touch control display with knob Personal cooking assistant: 20 automatic programs Chrome supports with 5 cooking levels Easy slide telescopic guides Removable triple glazed door SoftClose system Children safety lock Automatic disconnection safety system Automatic quick preheating Anti-tip deep tray and reinforced grid Capacity (gross/net): 71 / 70 litres