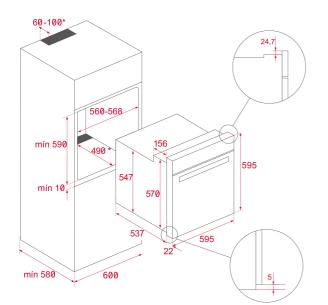

# DIMENSIONS

Product height (mm): 595 Product width (mm): 595 Product depth (mm): 537+22 **Product length (mm):** Net weight (Kg): 32