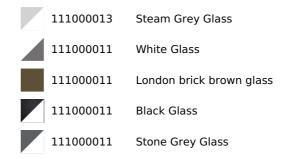

REF: 111000013

EAN: 8434778008296

### **FEATURES**

Urban Colors Edition Multifunction SurroundTemp oven 12 cooking functions Automatic HydroClean system Touch control display with knob Personal cooking assistant: 20 automatic programs Chrome supports with 5 cooking levels Easy slide telescopic guides Removable triple glazed door SoftClose system Children safety lock Automatic disconnection safety system Automatic quick preheating Anti-tip deep tray and reinforced grid Capacity (gross/net): 71 / 70 litres

# DIMENSIONS

Product height (mm): 595 Product width (mm): 595 Product depth (mm): 537+22 **Product length (mm):** Net weight (Kg): 32

# **TECHNICAL DETAILS**

Energy Efficiency Class: A+ Power rate (V): 220-240 Frequency (Hz): 50/60 Maximum Nominal Power (W): 3215

## **COLOURS**