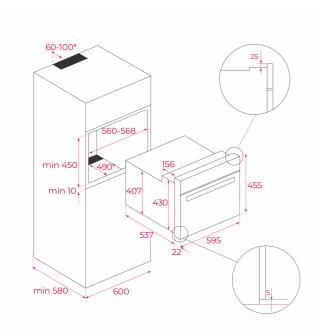

#### **DIMENSIONS**

Product height (mm): 455 Product width (mm): 595 Product depth (mm): 559 Product length (mm): Net weight (Kg): 26,5