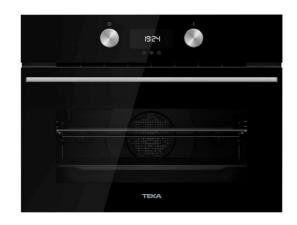

# Multifunction Compact Oven with HydroClean system in 45 cm

48L

SoftClose

#### **FEATURES**

Steam oven

Temperature range 35-100 <sup>o</sup>C

1 litre water tank

Touch control display with knobs

Electronic timer (Delay/Start function)

Sterilization and regeneration function

Chrome supports with 5 cooking levels

Removable triple glazed door

SoftClose system

Automatic disconnection security system

Children safety lock

Automatic quick preheating

Anti-tip deep tray, anti-tip gastronorm tray, reinforced grid and

special grid for perforated tray Capacity (gross/net): 49 /48 litres

### **COLOURS**

111230005 Black Glass

111230001 Stone Grey Glass

111230001 Reflex glass

111230001 Steam Grey Glass