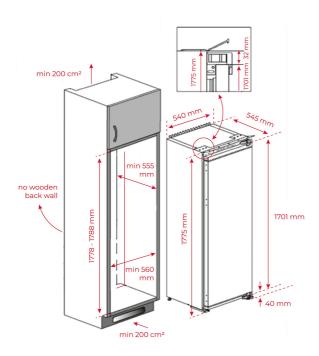

# DIMENSIONS

Product height (mm): 1775 Product width (mm): 540 Product depth (mm): 545 Product length (mm): Net weight (Kg): 55