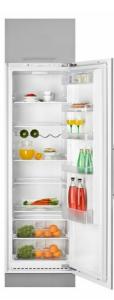

#### TOTAL TKI2 300 EU WH

Built-in Defrost refrigerator in 177 cm with 1 door and 2 FreshBox drawers

2

LED

LED

Motor Inverter Easy 90 Fresh Box

### **FEATURES**

Built-in top freezer refrigerator Manual defrost Inner control display Electronic adjustable thermostat 2 FreshBox drawers 4 safety glass shelves Fast cooling function Front adjustable feet LED Illumination Reversible doors Climate class: SN/T Total capacity (gross/net): 315 / 309 litres Bottle rack included