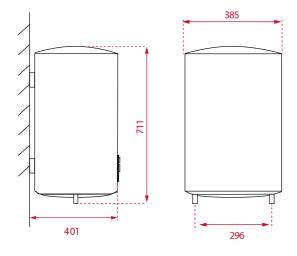

# **DIMENSIONS**

Product height (mm): 711 Product width (mm): 385 Product depth (mm): 385 Product length (mm): Net weight (Kg): 18,3