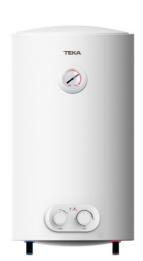

## **EWH 50 H VR01**

## **FEATURES**

Vertical and horizontal installation

Capacity: 46 litres

Average number of users: 2-3

Tank ultra-resistant protective polish

Enamelled heating element

Temperature regulation 30º - 75º C

Max input pressure: 0.75 Mpa

Thermometer

Over-pressure protection Over-heating protection **Humidity protection** 

Dry-heating protection

Earth leakage circuit breaker ELCB

Power rate: 1500 W Isolation thickness: 20 mm

Dry Heating ELCB Earth Protection Leakage