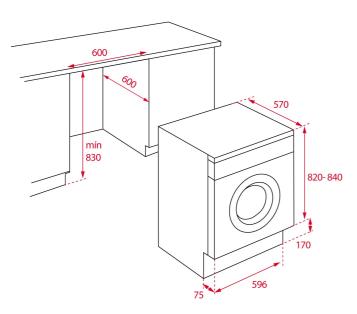

#### **DIMENSIONS**

Product height (mm): 820 Product width (mm): 596 Product depth (mm): 570 Product length (mm): Net weight (Kg): 68