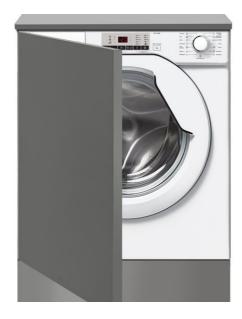

# Built-In Washing Machine with 15 washing programs

Quick Cycle

Washing capacity: 8Kg

### **FEATURES**

Built-in Washing Machine Electronic control panel Washing capacity: 8 kg 15 washing programs Fast program: 14 minutes

Special programs: ECO mode, Delicate

Delay timer function SmartWash system

Maximum spinning speed: 1200 RPM

Automatic water regulation Automatic door lock safety system

Child lock SoftCare drum

Delay timer: 1-24 hours 30 cm wide porthole door