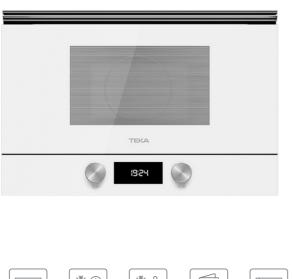

#### **ML 8220 BIS L WH**

Urban Colors Edition. Built-in microwave with grill, ceramic base and left door opening

## **FEATURES**

Urban Colors Edition Built-in Microwave + Grill Ceramic base with uniform heating 3 cooking functions 9 direct access menus 5 power levels, 2500 W Grill power: 1200 W Defrost by time and weight Touch control display with knobs Double glazed door with left opening Electronic door opening Automatic disconnection when open door Incandescent inner light Dropdown grill Quick start Capacity (gross/net): 22 / 21,56 litres Stainless steel cavity Crunch plate included Tangential ventilation