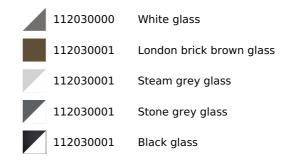

112030000

EAN: 8434778007671

## **FEATURES**

Urban Colors Edition Built-in Microwave + Grill Ceramic base with uniform heating 3 cooking functions 9 direct access menus 5 power levels, 2500 W Grill power: 1200 W Defrost by time and weight Touch control display with knobs Double glazed door with left opening Electronic door opening Automatic disconnection when open door Incandescent inner light Dropdown grill Quick start Capacity (gross/net): 22 / 21,56 litres Stainless steel cavity Crunch plate included Tangential ventilation

# DIMENSIONS

Product height (mm): 390 Product width (mm): 595 Product depth (mm): 334 **Product length (mm):** Net weight (Kg): 23,2

# **TECHNICAL DETAILS**

MWO Power (W): 850 Frequency (Hz): 50 Maximum Nominal Power (W): 2700 Grill (W): 1200

## **COLOURS**