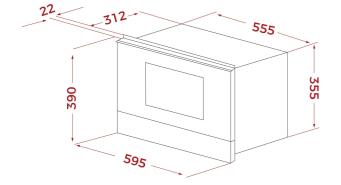

# DIMENSIONS

Product height (mm): 390 Product width (mm): 595 Product depth (mm): 334 **Product length (mm):** Net weight (Kg): 23,2