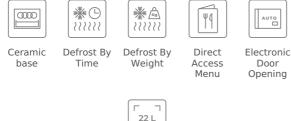

## **FEATURES**

Urban Colors Edition Built-in Microwave + Grill Ceramic base with uniform heating 3 cooking functions 9 direct access menus 5 power levels, 2500 W Grill power: 1200 W Defrost by time and weight Touch control display with knobs Double glazed door with left opening Electronic door opening Automatic disconnection when open door Incandescent inner light Dropdown grill Quick start Capacity (gross/net): 22 / 21,56 litres Stainless steel cavity Crunch plate included Tangential ventilation