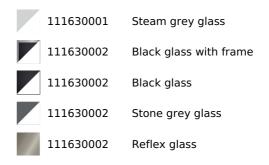

ban Colors Edition Automatic built-in coffee machine Self-cleaning function Intensity and coffee size regulation Touch control display with knobs 30 automatic programs Capacity: 2 cups at once Adjustable height system for different cup sizes Milk frother and hot water pipe Integrated steel grinder for natural coffee beans Coffee beans container, 200 grams capacity Availability for ground coffee 15 bar pump pressure 1.8 litres water tank Waste container Descaling function Installation with telescopic rails for easy pull out of the coffee maker

## DIMENSIONS

Product height (mm): 455 Product width (mm): 595 Product depth (mm): 412 **Product length (mm):** Net weight (Kg): 23

# **TECHNICAL DETAILS**

Power rate (V): 220-240 Frequency (Hz): 50/60 Maximum Nominal Power (W): 1350

## COLOURS