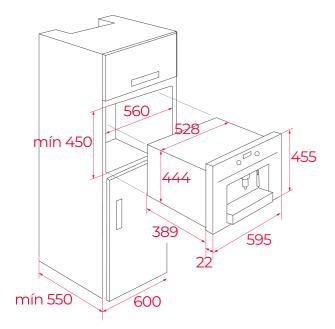

## DIMENSIONS

Product height (mm): 455 Product width (mm): 595 Product depth (mm): 412 **Product length (mm):** Net weight (Kg): 23