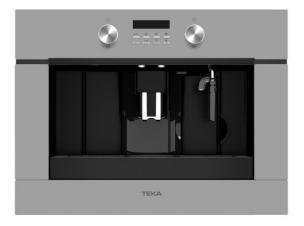

#### **CLC 855 GM SM**

Urban Colors Edition. Built-in coffee machine with automatic programs for ground coffee, tea and steam

#### **FEATURES**

Urban Colors Edition Automatic built-in coffee machine Self-cleaning function Intensity and coffee size regulation Touch control display with knobs 30 automatic programs Capacity: 2 cups at once Adjustable height system for different cup sizes Milk frother and hot water pipe Integrated steel grinder for natural coffee beans Coffee beans container, 200 grams capacity Availability for ground coffee 15 bar pump pressure 1.8 litres water tank Waste container Descaling function Installation with telescopic rails for easy pull out of the coffee maker