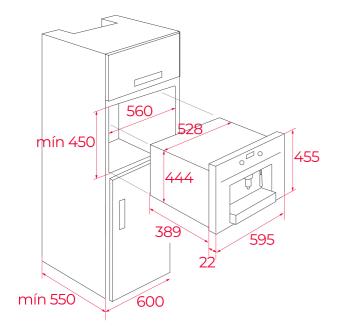

## **DIMENSIONS**

Product height (mm): 455 Product width (mm): 595 Product depth (mm): 412 Product length (mm): Net weight (Kg): 23