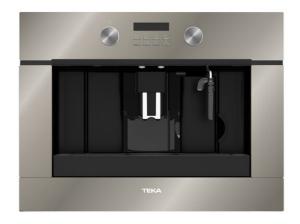

## **CLC 855 GM RX**

Urban Colors Edition. Built-in coffee machine with automatic programs for ground coffee, tea and steam

Coffee beans

Ground coffee

#### **FEATURES**

Urban Colors Edition
Automatic built-in coffee machine
Self-cleaning function
Intensity and coffee size regulation
Touch control display with knobs

30 automatic programs Capacity: 2 cups at once

Adjustable height system for different cup sizes

Milk frother and hot water pipe

Integrated steel grinder for natural coffee beans Coffee beans container, 200 grams capacity

Availability for ground coffee

15 bar pump pressure

1.8 litres water tank

Waste container

Descaling function

Installation with telescopic rails for easy pull out of the coffee maker