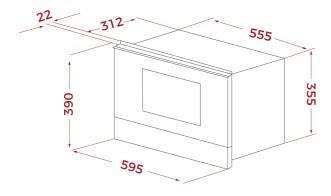

### **DIMENSIONS**

Product height (mm): 390 Product width (mm): 595 Product depth (mm): 334 Product length (mm): Net weight (Kg): 23,2