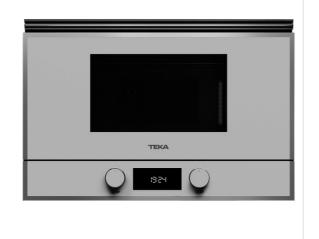

## MAESTRO ML 822 BIS L

#### Built-in Microwave with ceramic base + Grill

Ceramic base

Defrost By Time

Defrost By Weight

Direct Access Menu

Electronic Door Opening

22L

### **FEATURES**

Built-in Microwave + Grill

Ceramic base with uniform heating

3 cooking functions

9 direct access menus

5 power levels, 2500 W

Grill power: 1200 W

Defrost by time and weight Touch control display with knobs Double glazed door with left opening

Electronic door opening

Children safety lock

Automatic disconnection when open door

Incandescent inner light

Dropdown grill

Quick start

Capacity (gross/net): 22 / 21.56 litres

Stainless steel cavity Tangential ventilation