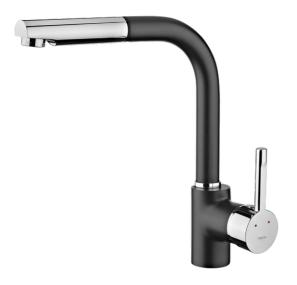

## **FEATURES**

High spout pull-out kitchen tap
Swivel spout
Anti-scale aerator
Pull-out 1 function: normal
Extra resistant flexible hose
Cartridge with ceramic discs of high resistance
Highly precise temperature control
Greater handling sensitivity with smoother movements
3/8" flexible inlet pipes