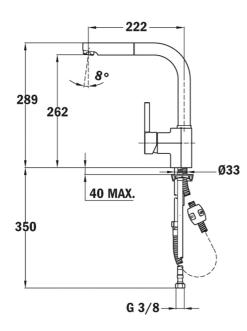

## **DIMENSIONS**

Product height (mm): 289
Product width (mm):
Product depth (mm):
Product length (mm):
Net weight (Kg): 2,7