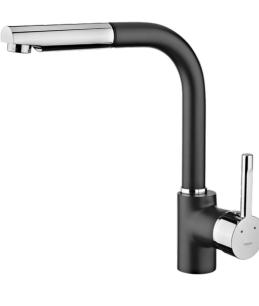

## **FEATURES**

High spout pull-out kitchen tap Swivel spout Anti-scale aerator Pull-out 1 function: normal Extra resistant flexible hose Cartridge with ceramic discs of high resistance Highly precise temperature control Greater handling sensitivity with smoother movements 3/8" flexible inlet pipes