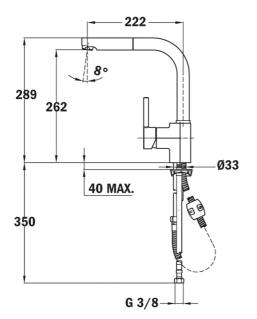

## DIMENSIONS

Product height (mm): 289 Product width (mm): Product depth (mm): Product length (mm): Net weight (Kg): 2,7