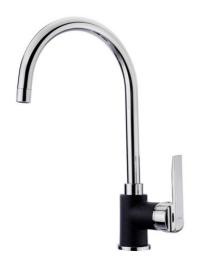

## **FEATURES**

High spout kitchen tap Minimalistic design Swivel spout Anti-scale aerator Cartridge with ceramic discs of high resistance Highly precise temperature control Greater handling sensitivity with smoother movements 3/8" flexible inlet pipes

## **COLOURS**

|   | 53995120CI | N Carbon       |
|---|------------|----------------|
|   | 5399512    | White          |
|   | 5399512    | Sandbeige      |
|   | 5399512    | Metallic black |
|   | 5399512    | Black          |
|   | 5399512    | Grey           |
| Ш | 5399512    | Chrome         |