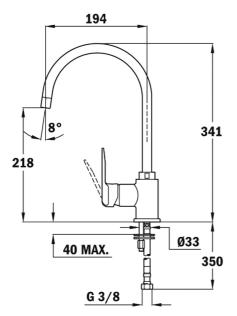

## **DIMENSIONS**

Product height (mm): 341 Product width (mm): Product depth (mm): Product length (mm): Net weight (Kg): 1,55