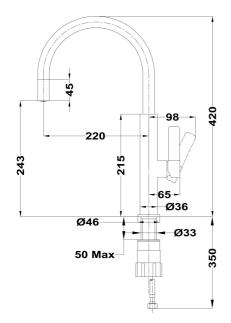

## DIMENSIONS

Product height (mm): 420 Product width (mm): Product depth (mm): Product length (mm): Net weight (Kg): 0,95