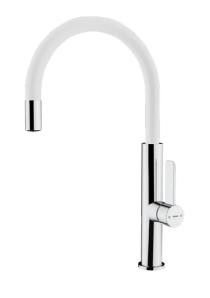

## FEATURES

High spout kitchen tap Swivel spout Anti-scale aerator Cartridge with ceramic discs of high resistance Highly precise temperature control Greater handling sensitivity with smoother movements Easy-Quick fixation system 3/8" - 1/2" flexible inlet pipes

## COLOURS

| 116030024 | Chrome white       |
|-----------|--------------------|
| 116030046 | Chrome titanium    |
| 116030046 | Chrome brass       |
| 116030046 | Black chrome       |
| 116030046 | Chrome             |
| 116030046 | London brick brown |
| 116030046 | Steam grey         |
| 116030046 | Stone grey         |