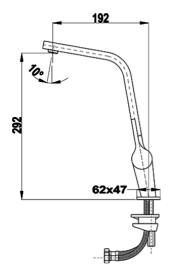

### **FEATURES**

Metallic Edition, Titanium Collection High spout kitchen tap Swivel Spout Anti-scale aerator Cartridge with ceramic discs of high resistance Highly precise temperature control Greater handling sensitivity with smoother movements Surface resistant to daily use (PVD) 3/8" - 1/2" flexible inlet pipes

### **DIMENSIONS**

Product height (mm): 313 Product width (mm): Product depth (mm): Product length (mm): Net weight (Kg): 1,65