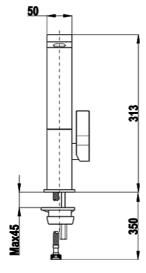

### **DIMENSIONS**

Product height (mm): 313 Product width (mm): Product depth (mm): Product length (mm): Net weight (Kg): 1,65