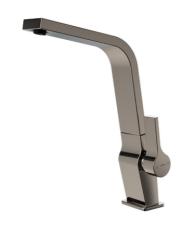

# Metallic Edition single lever tap with swivel spout

Fingerprint-Proof

Anti-Scale Aerator

Swivel Spout

PVD

### **FEATURES**

Metallic Edition, Titanium Collection High spout kitchen tap Swivel Spout Anti-scale aerator Cartridge with ceramic discs of high resistance Highly precise temperature control Greater handling sensitivity with smoother movements Surface resistant to daily use (PVD) 3/8" - 1/2" flexible inlet pipes