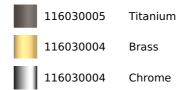

# Metallic Edition single lever tap with swivel spout











Fingerprint-Proof

Anti-Scale Aerator

Swivel Spout

PVD

#### **REFERENCE**

REF: 116030005 EAN: 8434778002980

### **FEATURES**

Metallic Edition, Titanium Collection High spout kitchen tap Swivel Spout Anti-scale aerator Cartridge with ceramic discs of high resistance Highly precise temperature control Greater handling sensitivity with smoother movements Surface resistant to daily use (PVD) 3/8" - 1/2" flexible inlet pipes

### **DIMENSIONS**

Product height (mm): 313 Product width (mm): Product depth (mm): Product length (mm): Net weight (Kg): 1,65

## **COLOURS**