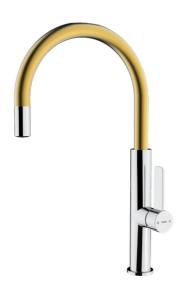

## **FEATURES**

Metallic Edition, Brass Collection
High spout kitchen tap
Swivel spout
Anti-scale aerator
Cartridge with ceramic discs of high resistance
Highly precise temperature control
Greater handling sensitivity with smoother movements
Easy-Quick fixation system
3/8" - 1/2" flexible inlet pipes

## **COLOURS**

|   | 116030034 | Chrome brass       |
|---|-----------|--------------------|
|   | 116030022 | London brick brown |
|   | 116030022 | Steam grey         |
|   | 116030022 | Stone grey         |
|   | 116030022 | Chrome titanium    |
| 1 | 116030022 | Black chrome       |
|   | 116030022 | Chrome white       |
| Ш | 116030022 | Chrome             |
|   |           |                    |