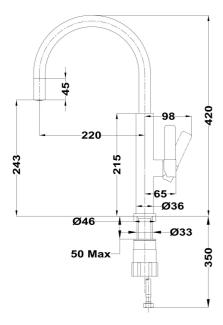

## **DIMENSIONS**

Product height (mm): 420 Product width (mm): Product depth (mm): Product length (mm): Net weight (Kg): 0,95