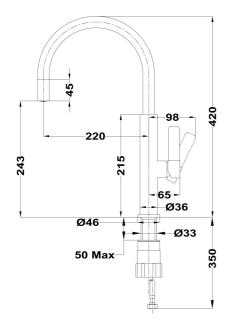

## DIMENSIONS

Product height (mm): 420 Product width (mm): Product depth (mm): Product length (mm): Net weight (Kg): 0,95