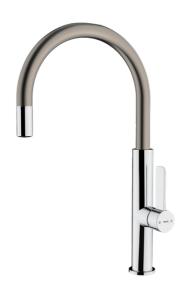

## FEATURES

Metallic Edition, Titanium Collection High spout kitchen tap Swivel spout Anti-scale aerator Cartridge with ceramic discs of high resistance Highly precise temperature control Greater handling sensitivity with smoother movements Easy-Quick fixation system 3/8" - 1/2" flexible inlet pipes