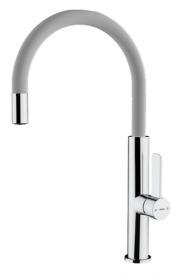

## FEATURES

High spout kitchen tap Swivel spout Anti-scale aerator Cartridge with ceramic discs of high resistance Highly precise temperature control Greater handling sensitivity with smoother movements Easy-Quick fixation system 3/8" - 1/2" flexible inlet pipes