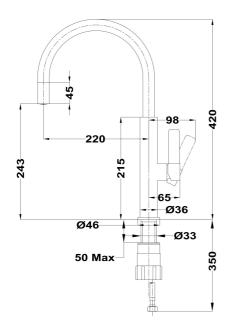

## DIMENSIONS

Product height (mm): Product width (mm): Product depth (mm): Product length (mm): Net weight (Kg): 0,95