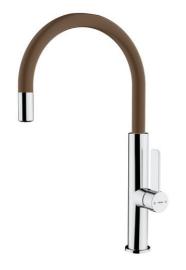

## Single lever kitchen tap with aerator integrated in the spout

Saving Water

Anti-Scale Aerator

Swivel Spout

Easy\_Quick

#### **FEATURES**

High spout kitchen tap
Swivel spout
Anti-scale aerator
Cartridge with ceramic discs of high resistance
Highly precise temperature control
Greater handling sensitivity with smoother movements
Easy-Quick fixation system
3/8" - 1/2" flexible inlet pipes

### **COLOURS**

|   | 116030048 | London brick brown |
|---|-----------|--------------------|
|   | 116030022 | Steam grey         |
|   | 116030022 | Stone grey         |
| ٠ | 116030022 | Chrome titanium    |
|   | 116030022 | Chrome brass       |
|   | 116030022 | Black chrome       |
|   | 116030022 | Chrome white       |
| Ш | 116030022 | Chrome             |
|   |           |                    |