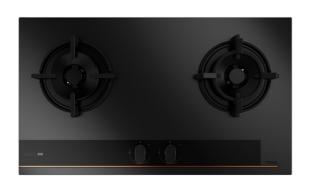

#### **FEATURES**

Infinity G1 special edition
Designed in Italy by Italdesign Giugiaro
Gas on Glass hob
Exclusive matte black finishing
Frontal mechanical control panel with ergonomic design
2 cooking zones
2 double ring burners, 5,00 kW
Ceramic glass surface
Auto ignition
Auto-lock safety system
Cast iron grids

### **COLOURS**

112570213

Black matt