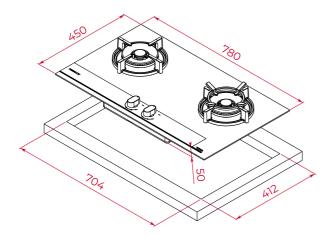

#### **DIMENSIONS**

Product height (mm): 110 Product width (mm): 750 Product depth (mm): 450 Product length (mm): Net weight (Kg): 13,5