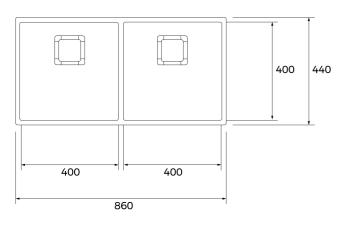

## **DIMENSIONS**

Product height (mm): Product width (mm): 440 Product depth (mm): Product length (mm): 860 Net weight (Kg): 8,40