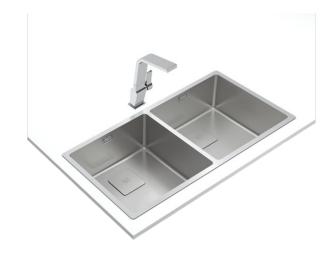

### FlexLinea RS15 2B 860 PureClean

#### 3-in-1 installation stainless steel sink with SofTexture finish

200mm depth

Antibacterial R15, easy to clean

#### **FEATURES**

FlexLinea Series

Stainless steel sink, SofTexture finish

One bowl

3-in-1 installation possibilities: top, flush or undermount

PureClean waterproof effect Easy clean radius R15 corners

Decorative SQ cover

SilentSmart, 50% less noise  $3\frac{1}{2}\mbox{" SQ}$  manual basket waste and

siphon

200 mm deep bowls 90 cm base unit