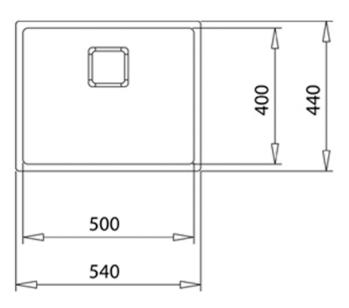

## **DIMENSIONS**

Product height (mm): Product width (mm): 440 Product depth (mm): 200 Product length (mm): 540 Net weight (Kg): 4,1