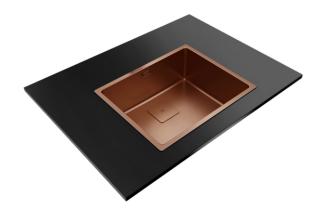

#### **FEATURES**

FlexLinea Series

Metallic stainless steel + PVD coat sink

One bowl

3-in-1 installation possibilities: undermount, top or flush

Easy clean radius R15 corners

 $3\frac{1}{2}$ " SQ manual basket waste with siphon

Decorative SQ cover

SilentSmart, 50% less noise

200 mm deep bowl

60 cm base unit

200mm depth

Antibacterial R15, easy to clean

# **COLOURS**

| 115000025 | Copper    |
|-----------|-----------|
| 115000046 | Titanium  |
| 115000046 | Brass     |
| 115000046 | Stainless |

Stainless steel