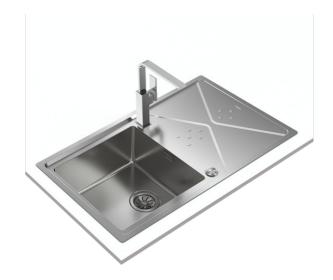

# MAESTRO Brooklyn 50 M-XP 1B 1D

Top/Flush reversible stainless steel sink with one bowl and one drainer

Antibacterial

## **FEATURES**

Brooklyn Series
Stainless steel sink, Polished finish
One bowl and one drainer, reversible
2-in-1 installation possibilities: top or flush
V-control 3½" automatic waste basket with siphon
New HelixPRO waste basket
SilentSmart, 50% less noise
210 mm deep bowl
50 cm base unit