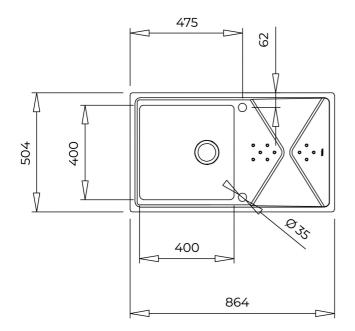

## **DIMENSIONS**

Product height (mm): Product width (mm): 504 Product depth (mm): Product length (mm): 864 Net weight (Kg): 5,38