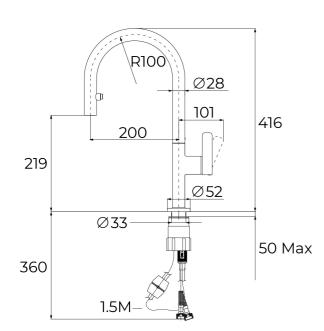

# DIMENSIONS

Product height (mm): 416 Product width (mm): **Product depth (mm):** Product length (mm): Net weight (Kg): 1,84