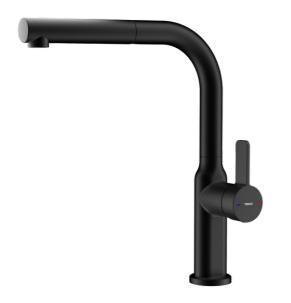

# Single lever pull-out kitchen tap with oval body

Anti-Scale Pull Out Aerator Shower

l Out Resistance ower

Swivel Spout

vel Easy\_Quick

### **FEATURES**

Oval Series
High spout pull-out kitchen tap
Slim elegant design
Swivel spout 360°
Anti-scale aerator
Pull-out 1 function: normal
Waterflow limited to 9,5 I/min
Extra resistant flexible hose

Cartridge with ceramic discs of high resistance

Cartridge diameter: 35 mm Spout diameter: 28 mm

Highly precise temperature control

Greater handling sensitivity with smoother movements

Easy-Quick fixation system 3/8" flexible inlet pipes