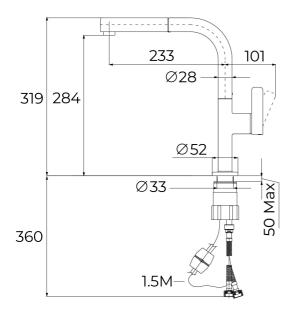

Cartridge with ceramic discs of high resistance

Cartridge diameter: 35 mm Spout diameter: 28 mm

Highly precise temperature control

Greater handling sensitivity with smoother movements

Easy-Quick fixation system 3/8" flexible inlet pipes

## **DIMENSIONS**

Product height (mm): 319 Product width (mm): Product depth (mm): Product length (mm): Net weight (Kg): 1,49