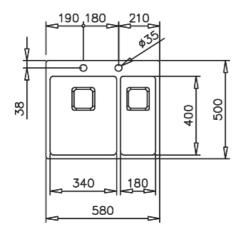

## **DIMENSIONS**

Product height (mm): Product width (mm): 500 Product depth (mm): 200 Product length (mm): 580 Net weight (Kg): 5,38