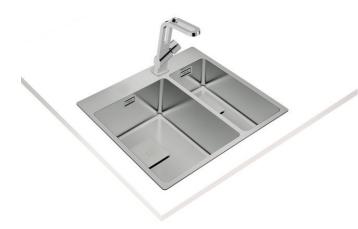

# MAESTRO ForLinea RS15 2B 580

## 2-in-1 Stainless Steel Sink with two bowls

200mm depth

Antibacterial Lifetime

warranty

R15, easy to clean

SilentSmart

#### **FEATURES**

Stainless steel sink 2 bowls 2-in-1 installation possibilities: top or flush 18/10 Stainless steel Easy clean radius R15 corners  $3\frac{1}{2}$  " SQ manual basket waste with siphon Decorative SQ cover SilentSmart, 50% less noise 200 and 140 mm deep bowls Thick steel sheet 60 cm base unit