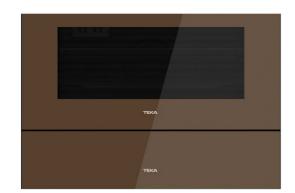

# Kit VS/CP LB

Urban Colors Edition. Front glass for vacuum sealer and plate warmer drawers

#### **FEATURES**

Urban Colors Edition
Glass frontal panel
Compatible with VS vacuum sealer drawers
Compatible with CP plate warmer drawers
Dimensions (WxHxD): 595x140x4 mm
London brick finish

#### **COLOURS**

|  | 111890006 | London brick brown glass |
|--|-----------|--------------------------|

111890002 Black matt

111890002 Anthracite silver

111890002 Reflex glass

111890002 Steam grey glass

111890002 Stone grey glass