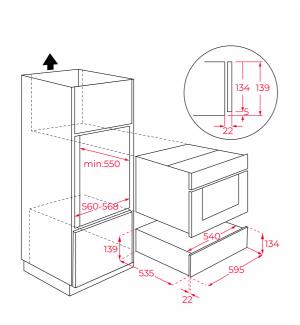

# **DIMENSIONS**

Product height (mm): 140 Product width (mm): 595 Product depth (mm): 4 Product length (mm): Net weight (Kg): 1.4