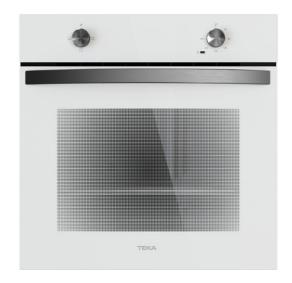

# NEO HBB 4350 WH Conventional oven with 3 cooking functions

# **FEATURES**

Neo Series

Conventional oven

ThermoSeal System for a stable temperature inside

Ultra-resistant BrightClean enamel

Ergonomic and stylish handle

3 cooking functions

Mechanical control knobs

Chrome supports with 5 cooking levels

Removable double glazed door

Door square pattern

Anti-tip deep tray

Fingerprint proof stainless steel

Capacity (gross/net): 75 / 72 litres

#### **COLOURS**

111020078 White