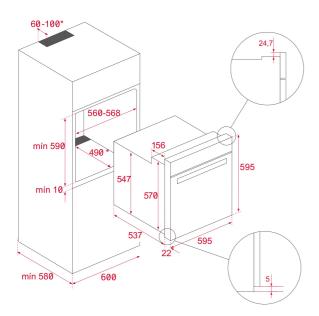

### **DIMENSIONS**

Product height (mm): 595 Product width (mm): 595 Product depth (mm): 537+22

Product length (mm): Net weight (Kg): 24