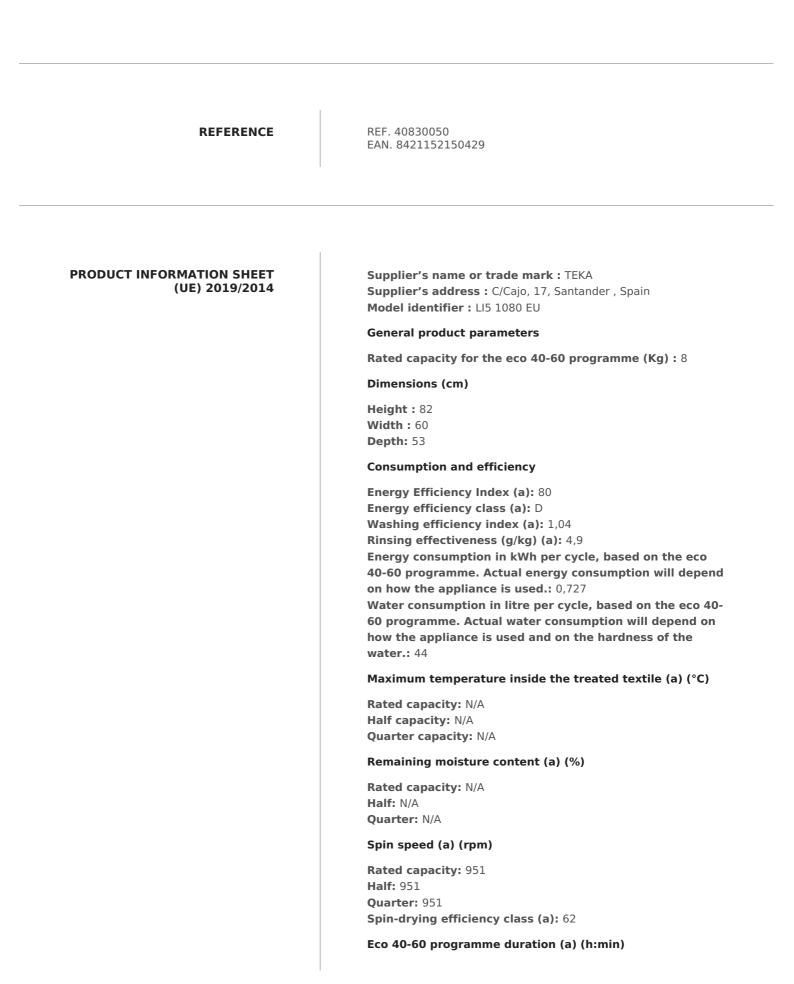

## LI5 1080 EU

Built-In Washing Machine with 15 washing programs



Rated capacity: N/A Half: N/A Quarter: N/A

## Other

Type: Built-in Airborne acoustical noise emissions in the spinning phase (a) (dB(A) re 1 pW): 74 Airborne acoustical noise emission class (a) (spinning phase): B Off-mode (W): 0,5 Standby mode (W): 1 Delay start (W) (if applicable): 4 Networked standby (W) (if applicable): N/A Minimum duration of the guarantee offered by the supplier (b): 24 This product has been designed to release silver ions during the washing cycle YES/NO: 0

## Additional information:

Weblink to the supplier's website, where the information in point 9 of Annex II to Commission Regulation (EU) 2019/2023 (1) (b) is found: www.teka.com

(a) for the eco 40-60 programme.

(b) changes to these items shall not be considered relevant for the purposes of paragraph 4 of A