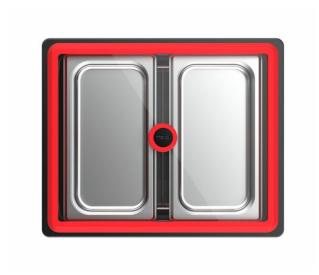

## **FEATURES**

Includes two individual trays, allowing to cook several meals at the same time

Inner grill. Ideal for cooking juicy meals, intensinfying its flavours Extra deep tray to achieve a better diffusion and distribution of the heat

Glass lid with an outlet valve and silicone coating for steam cooking

All the components included in the SteamBox tray can be washed in the dishwasher

Suitable for standard ovens (HBB, HCB,HLB,HLC,HBC,HCC, HBL)