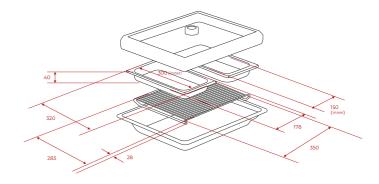

## **DIMENSIONS**

Product height (mm): 1270 Product width (mm): 460 Product depth (mm): 382 Product length (mm): Net weight (Kg): 4.4