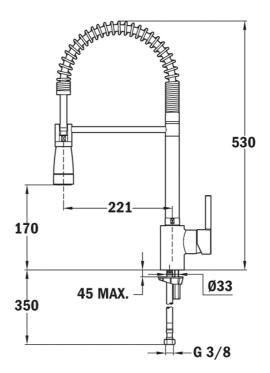

## DIMENSIONS

Product height (mm): 530 Product width (mm): Product depth (mm): Product length (mm): Net weight (Kg): 3