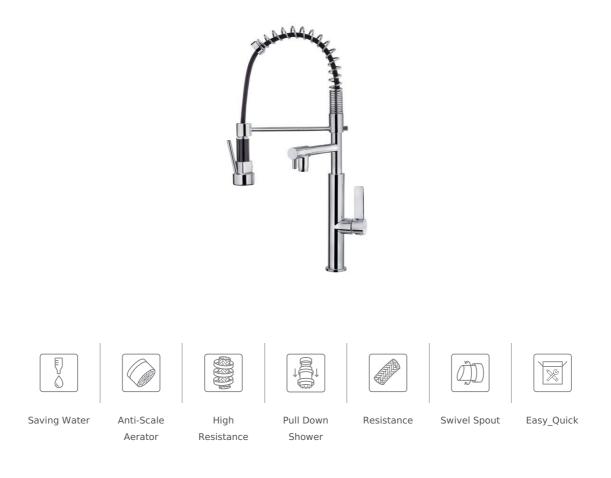

#### **FEATURES**

Professional kitchen tap Swivel and flexible spout Anti-scale aerator Pull-down shower with stop function. 1 function: Shower spray Extra spout to fill recipients Cartridge with ceramic discs of high resistance Highly precise temperature control Greater handling sensitivity with smoother movements High resistant flexible spring Stainless steel flexible hose reinforced with plastic for better protection and easy cleaning Easy-Quick fixation system 3/8" - 1/2" flexible inlet pipes