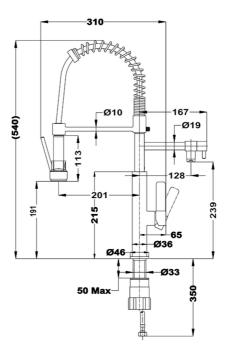

#### DIMENSIONS

Product height (mm): 540 Product width (mm): Product depth (mm): 310 Product length (mm): Net weight (Kg): 1,35