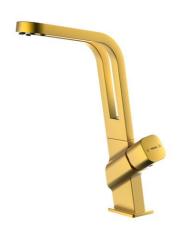

## **OPERA ICO 915** Metallic Edition single lever tap with revolutionary open spout concept

Anti-Scale Aerator

Swivel Spout

PVD

**DESCRIPTION** 

 $\label{thm:metallic} \mbox{Metallic Edition single lever tap with revolutionary open spout concept}$ 

## **FEATURES**

Metallic Edition, Brass Collection High spout kitchen tap Revolutionary open spout concept Swivel Spout Five anti-scale aerators 3/8" - 1/2" flexible inlet pipes