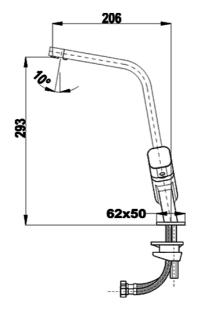

## **DIMENSIONS**

Product height (mm): Product width (mm): Product depth (mm): Product length (mm): Net weight (Kg): 1,92