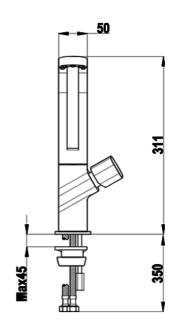

## **DIMENSIONS**

Product height (mm): Product width (mm): Product depth (mm): Product length (mm): Net weight (Kg): 1,92