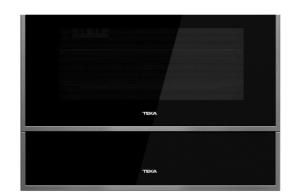

# CP 15 GS BK-SS

Plate warmer drawer with 30-80°C temperature range. Black front glass included

# **COLOURS**

40589920

Black Glass with StainlessSteel frame

40589921

White Glass with StainlessSteel frame