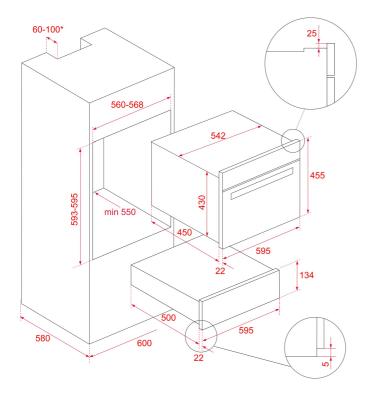

# **DIMENSIONS**

Product height (mm): 140 Product width (mm): 595 Product depth (mm): 557 Product length (mm): Net weight (Kg): 18