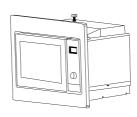

#### **FEATURES**

Built-in Microwave + Grill 3 cooking functions 8 direct access menus 5 power levels, 1250 W Grill power: 1000 W

Defrost by time and weight

Touch control display with knobs and minute minder

Double glazed door with right opening

Children safety lock LED inner light

Stainless steel (fingerprint proof)

Quick start

Capacity (gross/net): 20,31 / 20 litres

Stainless steel cavity