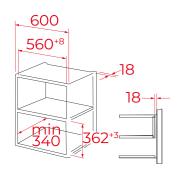

#### **DIMENSIONS**

Product height (mm): 340 Product width (mm): 463 Product depth (mm): 343 Product length (mm): Net weight (Kg): 15,0