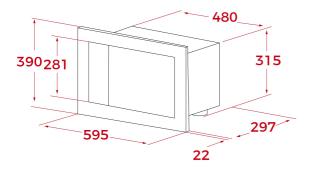

### **DIMENSIONS**

Product height (mm): 390 Product width (mm): 595 Product depth (mm): 325 **Product length (mm):** Net weight (Kg): 16,5