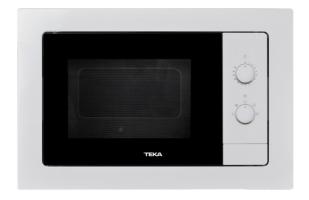

# **FEATURES**

**Built-in Microwave** 1 cooking function 5 power levels, 1200 W Defrost by time Mechanical control knobs Double glazed door with left opening Automatic disconnection when open door Stainless steel (fingerprint proof) Capacity (gross/net): 18 / 20 litres

### **COLOURS**

40584001 White

40584000 Stainless Steel