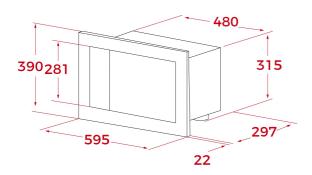

### **DIMENSIONS**

Product height (mm): 390 Product width (mm): 595 Product depth (mm): 325 Product length (mm): Net weight (Kg): 16,5