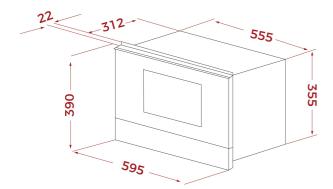

#### **DIMENSIONS**

Product height (mm): 390 Product width (mm): 595 Product depth (mm): 334 Product length (mm): Net weight (Kg): 23,2