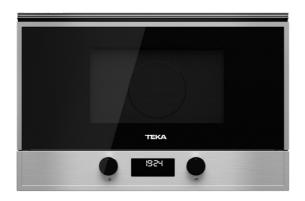

#### **MS 622 BIS R SS**

## Built-in microwave with ceramic base and grill and right door opening

Ceramic base

Defrost By Time

Defrost By Weight

Direct Access Menu

Electronic Door Opening

22L

#### **FEATURES**

Built-in Microwave + Grill

Ceramic base with uniform heating

3 cooking functions

2 direct access menus

5 power levels, 2500 W

Grill power: 1200 W

Defrost by time and weight

Touch control display with knobs and minute minder

Double glazed door with right opening

Electronic door opening

Children safety lock

Automatic disconnection when open door

Incandescent inner light

Dropdown grill

Quick start 1 minute

Capacity (gross/net): 22 / 21.56 litres

Stainless steel cavity
Tangential ventilation