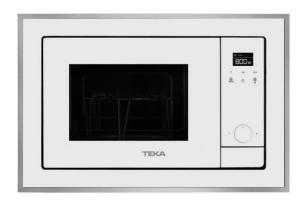

# ML 820 BIS WH-SS Built-in microwave with grill and touch control

Defrost By Time

Defrost By Weight

Direct Access Menu

## **FEATURES**

Built-in Microwave + Grill

3 cooking functions

3 direct access menus

1 memory

5 power levels, 1200 W Grill power: 1000 W

Defrost by time and weight

Touch control display with knobs and minute minder

Double glazed door with right opening

Children safety lock

Automatic disconnection when open door

Quick start

Capacity (gross/net): 20 / 18 litres

Stainless steel cavity

# **COLOURS**

40584203 White Glass with StainlessSteel frame

40584200 Black Glass with StainlessSteel frame