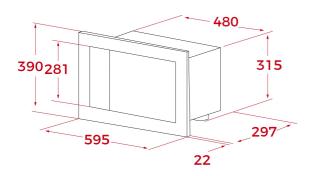

## **DIMENSIONS**

Product height (mm): 390 Product width (mm): 595 Product depth (mm): 325 Product length (mm): Net weight (Kg): 17,5