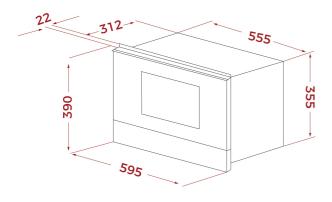

### **DIMENSIONS**

Product height (mm): 390 Product width (mm): 595 Product depth (mm): 334 Product length (mm): Net weight (Kg): 23,2