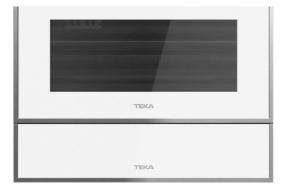

CP 15 GS WH-SS

Plate warmer drawer with 30-80  $^{\rm Q}{\rm C}$  temperature range. White front glass included

REFERENCE

REF: 40589921

EAN: 8421152155820

## COLOURS

White Glass with StainlessSteel frame

40589920

Black Glass with StainlessSteel frame