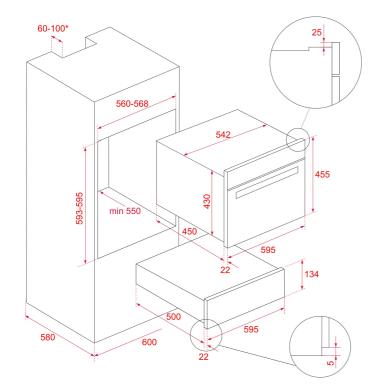

## DIMENSIONS

Product height (mm): 140 Product width (mm): 595 Product depth (mm): 557 Product length (mm): Net weight (Kg): 18