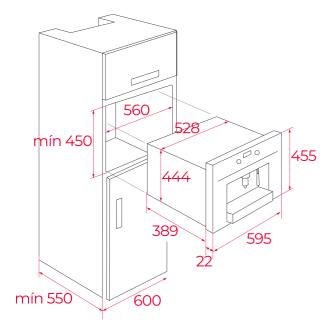

## DIMENSIONS

Product height (mm): 455 Product width (mm): 595 Product depth (mm): 412 **Product length (mm):** Net weight (Kg): 23