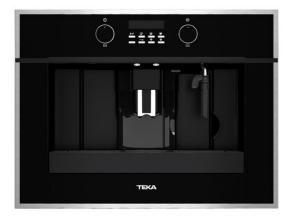

#### CLC 855 GM BK-SS

Built-in coffee machine with automatic programs for ground coffee, tea and steam

# **FEATURES**

Automatic built-in coffee machine Self-cleaning function Intensity and coffee size regulation Touch control display with knobs 30 automatic programs Capacity: 2 cups at once Adjustable height system for different cup sizes Milk frother and hot water pipe Integrated steel grinder for natural coffee beans Coffee beans container, 200 grams capacity Availability for ground coffee 15 bar pump pressure 1.8 litres water tank Waste container Descaling function Installation with telescopic rails for easy pull out of the coffee maker

### **COLOURS**

41598030 Black Glass with StainlessSteel frame 111630001 Black glass 111630001 Stone grey glass 111630001 Reflex glass 111630001 Steam grey glass