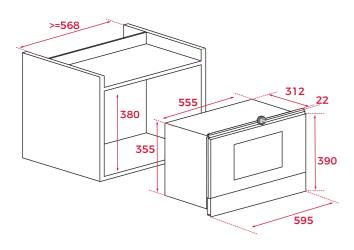

#### **DIMENSIONS**

Product height (mm): 380/390 Product width (mm): 595 Product depth (mm): 334 Product length (mm): Net weight (Kg): 21,6