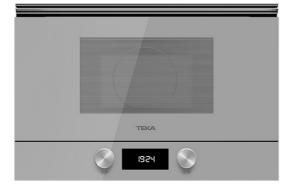

**ML 8220 BIS L SM** Urban Colors Edition. Built-in microwave with grill and ceramic base

**TEKA** 

22L

## FEATURES

Urban Colors Edition Built-in Microwave + Grill Ceramic base with uniform heating 3 cooking functions 9 direct access menus 5 power levels, 2500 W Grill power: 1200 W Defrost by time and weight Touch control display with knobs Double glazed door with left opening Electronic door opening Automatic disconnection when open door Incandescent inner light Dropdown grill Quick start Capacity (gross/net): 22 / 21,56 litres Stainless steel cavity Crunch plate included Tangential ventilation

## DIMENSIONS

Product height (mm): 390 Product width (mm): 595 Product depth (mm): 334 Product length (mm): Net weight (Kg): 23,2