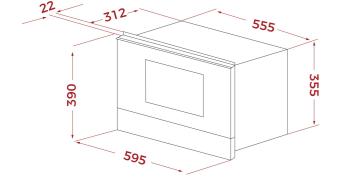

## DIMENSIONS

Product height (mm): 390 Product width (mm): 595 Product depth (mm): 334 Product length (mm): Net weight (Kg): 23,2