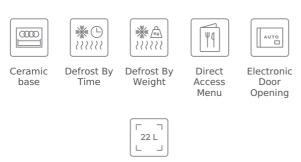

## FEATURES

Urban Colors Edition Built-in Microwave + Grill Ceramic base with uniform heating 3 cooking functions 9 direct access menus 5 power levels, 2500 W Grill power: 1200 W Defrost by time and weight Touch control display with knobs Double glazed door with left opening Electronic door opening Automatic disconnection when open door Incandescent inner light Dropdown grill Quick start Capacity (gross/net): 22 / 21,56 litres Stainless steel cavity Crunch plate included Tangential ventilation