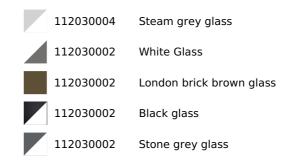

EFERENCE

REF: 112030004

EAN: 8434778008340

## FEATURES

Urban Colors Edition Built-in Microwave + Grill Ceramic base with uniform heating 3 cooking functions 9 direct access menus 5 power levels, 2500 W Grill power: 1200 W Defrost by time and weight Touch control display with knobs Double glazed door with left opening Electronic door opening Automatic disconnection when open door Incandescent inner light Dropdown grill Quick start Capacity (gross/net): 22 / 21,56 litres Stainless steel cavity Crunch plate included Tangential ventilation

## DIMENSIONS

Product height (mm): 390 Product width (mm): 595 Product depth (mm): 334 Product length (mm): Net weight (Kg): 23,2

# **TECHNICAL DETAILS**

MWO Power (W): 850 Frequency (Hz): -Maximum Nominal Power (W): 2700 Grill (W): 1200

# COLOURS