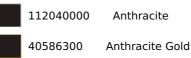

**TEKA** 





## REFERENCE

REF: 112040000

EAN: 8434778008845

#### **FEATURES**

Country Style Edition **Built-in Microwave** Ceramic base with uniform heating 1 cooking function 5 power levels, 1400 W Defrost by time Mechanical control knobs Double glazed door with left opening Electronic door opening Automatic disconnection when open door Incandescent inner light Capacity (gross/net): 22 / 21,56 litres Stainless steel cavity Tangential ventilation

### DIMENSIONS

Product height (mm): 380/390 Product width (mm): 595 Product depth (mm): 334 **Product length (mm):** Net weight (Kg): 21,6

# **TECHNICAL DETAILS**

MWO Power (W): 850 Frequency (Hz): 50 Maximum Nominal Power (W): 1400 Grill (W): -

### **COLOURS**



Anthracite