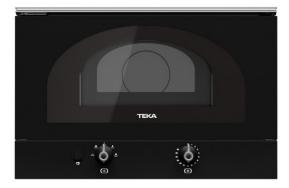

#### **FEATURES**

Country Style Edition **Built-in Microwave** Ceramic base with uniform heating 1 cooking function 5 power levels, 1400 W Defrost by time Mechanical control knobs Double glazed door with left opening Electronic door opening Automatic disconnection when open door Incandescent inner light Capacity (gross/net): 22 / 21,56 litres Stainless steel cavity Tangential ventilation