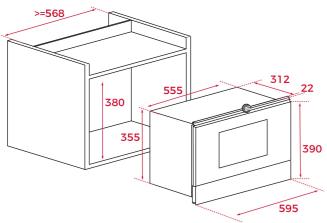

### DIMENSIONS

Product height (mm): 380/390 Product width (mm): 595 Product depth (mm): 334 **Product length (mm):** Net weight (Kg): 21,6