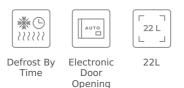

#### **FEATURES**

Country Style Edition **Built-in Microwave** Ceramic base with uniform heating 1 cooking function 5 power levels, 1400 W Defrost by time Mechanical control knobs Double glazed door with left opening Electronic door opening Automatic disconnection when open door Incandescent inner light Capacity (gross/net): 22 / 21,56 litres Stainless steel cavity Tangential ventilation