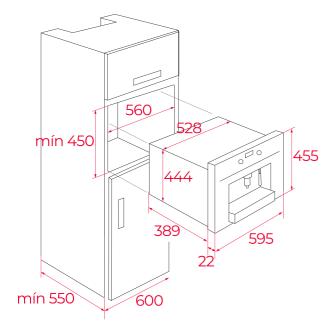

### **DIMENSIONS**

Product height (mm): 455 Product width (mm): 595 Product depth (mm): 412 Product length (mm): Net weight (Kg): 23