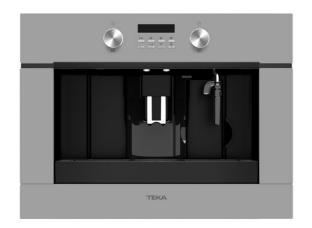

## **CLC 855 GM SM**

Urban Colors Edition. Built-in coffee machine with automatic programs for ground coffee, tea and steam

Coffee beans

Ground coffee

#### **FEATURES**

Urban Colors Edition

Automatic built-in coffee machine

Self-cleaning function

Intensity and coffee size regulation

Touch control display with knobs

30 automatic programs

Capacity: 2 cups at once

Adjustable height system for different cup sizes

Milk frother and hot water pipe

Integrated steel grinder for natural coffee beans Coffee beans container, 200 grams capacity

Availability for ground coffee