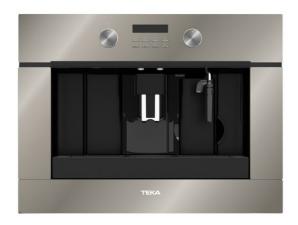

# **CLC 855 GM RX**

Urban Colors Edition. Built-in coffee machine with automatic programs for ground coffee, tea and steam

Coffee beans

Ground coffee

#### **FEATURES**

Urban Colors Edition Automatic built-in coffee machine Self-cleaning function

Intensity and coffee size regulation Touch control display with knobs

30 automatic programs Capacity: 2 cups at once

Adjustable height system for different cup sizes

Milk frother and hot water pipe

Integrated steel grinder for natural coffee beans Coffee beans container, 200 grams capacity

Availability for ground coffee

15 bar pump pressure

1.8 litres water tank

Waste container

Descaling function

Installation with telescopic rails for easy pull out of the coffee maker