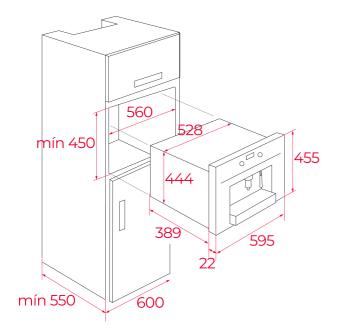

## **DIMENSIONS**

Product height (mm): 455 Product width (mm): 595 Product depth (mm): 412 Product length (mm): Net weight (Kg): 23